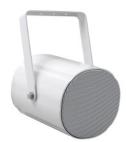

## 20 W unidirectional sound projector EN 54, metal

## Part-No. 582474

Approval as per EN 54-24, 0359/CPD/0172

This unidirectional 20 W sound projector features a broad frequency response and a high degree of efficiency. Its IP 65 protection class guarantees universal applicability indoors as well as outdoors.

Its modern design and its excellent sound quality make this sound projector eminently suitable for use in hotels, shopping malls, airports, railway platforms, etc.

The mounted thermal fuse as well as the ceramic terminal enable application in compliance with BS5839 Part 8.

Ambient temperature -25 °C ... 55 °C Rated Power 20 W
Transformer power taps 20 / 10 / 5 / 2,5 W

Type of protection IP 65
Color white, similar to RAL 9003

 Weight
 approx. 2.65 kg

 Dimensions
 Ø: 140 mm D: 195 mm