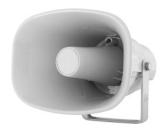

## Part-No. 581271

The horn loudspeaker distinguishes itself by its high IP rating and reliability. The enclosure consists of robust and fire-resistant ABS with very low weight. With its esthetic and elegant design, the loudspeaker is suitable for application in a variety of locations, such as in train stations, ports, police stations, traffic junctions, etc. The horn loudspeaker features robust adjustable mounting brackets for precise dispersion of sound.