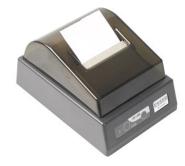

## **External printer MEFA TTY for FlexES Control**

## Part-No. FX808354

Continuous printer as a parallel recording device on a FlexES Control fire alarm control panel.

Power is supplied via an external power adapter or optionally from the FACP. The printer can be mounted as an external table printer or, depending on the wall-mounting bracket, on the wall, next to the FACP.

The connection is made via the TTY interface of the FlexES Control.

Rated voltage Rated frequency Operating voltage Current consumption @ 24 V DC Quiescent current @ 24 V DC Weight Dimensions

230 V AC 50 ... 60 Hz 12 ... 30 V DC approx. 900 mA approx. 4 mA approx. 0.55 kg W: 110 mm H: 85 mm D: 155 mm