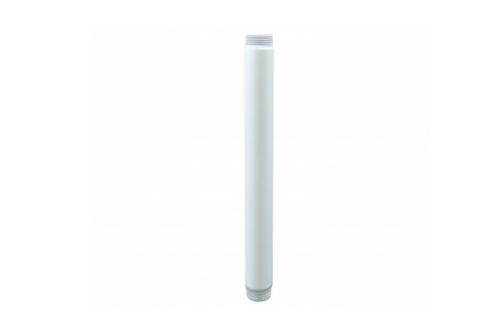

# UNI-MDPPOLE1/T

1" pole for the ceiling mount back box UNI-MDPBKBOX1/T and UNI-MDPEM600 pendant mount adaptor

### Overview

30 cm 1" male-male aluminum pipe with two O rings on two end of pipe.