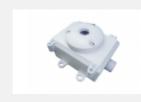

## SONY

# UNI-MDPPOLE1/T

1" pole for the ceiling mount back box UNI-MDPBKBOX1/T and UNI-MDPEM600 pendant mount adaptor



### Overview

30 cm 1" male-male aluminum pipe with two O rings on two end of pipe.



#### Accessories

### Mounting Hardware



UNI-MDPBKBOX1/T Back Box



#### UNI-MDPBKPLT1/T

Ceiling mount bracket for UNI-MDPPOLE1/T

© 2016 Sony Corporation. All rights reserved. Reproduction in whole or in part without written permission is prohibited. Features and specifications are subject to change without notice. The values for mass and dimension are approximate. All trademarks are the property of their respective owners.