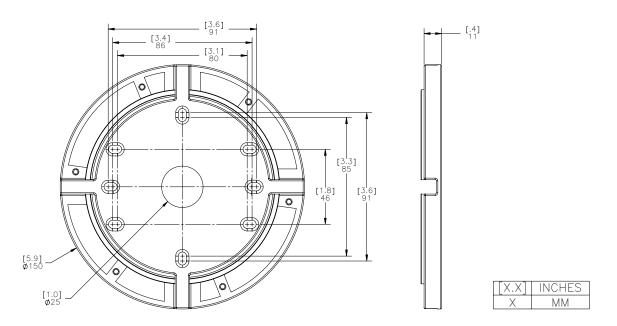

### DOME-INDE-PLT

### Indoor Electrical Box Mounting Plate

- · Mounts to various electrical boxes
- · Allows mounting with side cable access