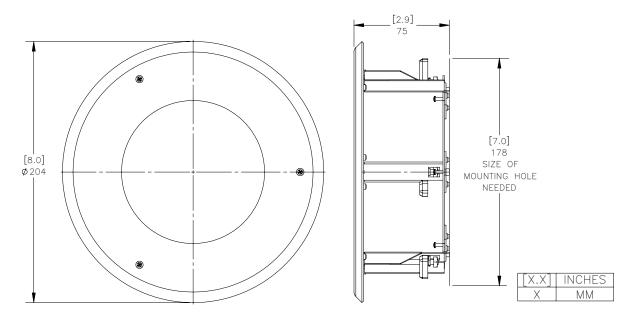

### DOME-IND-CEL

### Indoor In-Ceiling Mount

· Allows mounting in-ceiling with low profile

2 avigilon.com