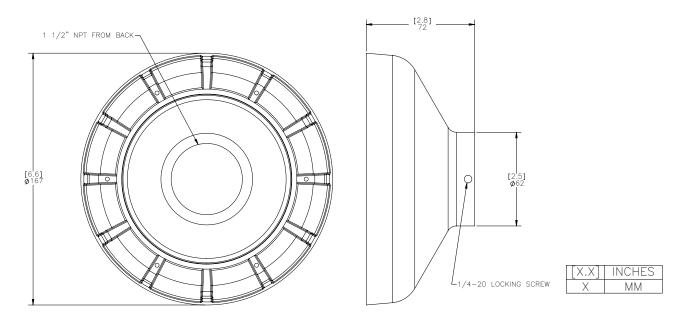

#### DOME-OD-PEND

### Indoor/Outdoor Pendant Mount

- · Creates outdoor seal with dome that meets IP66 standards
- · Mounts to 1-1/2" NPT male pipe

**INCHES**