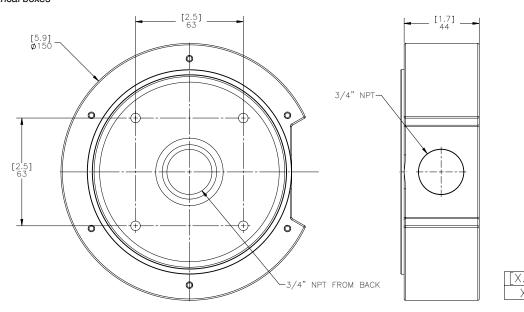

#### DOME-OD-BASE

### Indoor/Outdoor Mounting Base

- · Creates outdoor seal with dome that meets IP66 standards
- · Allows for side or rear 3/4" conduit connection
- · Mounts to round electrical boxes