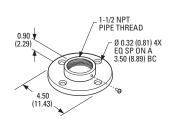

The **MRCA** is constructed of steel and has a black polyester powder coat finish. This mount is for indoor use only.

NOTE: VALUES IN PARENTHESES ARE CENTIMETERS; ALL OTHERS ARE INCHES.

#### **GENERAL**

| Dome Mounting   | Suitable length of 1.5-inch NPT threaded pipe required (not supplied) |
|-----------------|-----------------------------------------------------------------------|
| Mounting Method | Four 5/16-inch diameter fasteners (not supplied)                      |
| Construction    | Steel                                                                 |
| Finish          | Black polyester powder coat                                           |
| Unit Weight     | 1.22 lb (0.55 kg)                                                     |