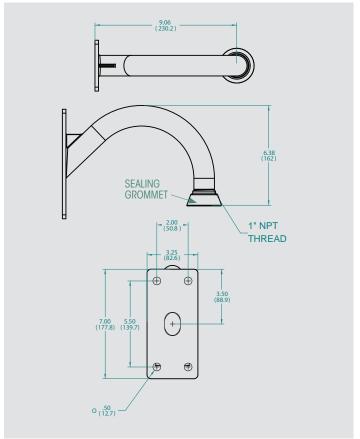

### **SPECIFICATIONS**

| UNI-WMB4                                  |                                               |
|-------------------------------------------|-----------------------------------------------|
| Architecture / Engineering Specifications |                                               |
| Size (H x W x D)                          | 6.4 x 9.8 x 3.3 inches (162 x 249 x 83 mm)    |
| Weight                                    | 1.25 lbs. (.56 kg)                            |
| Body Construction                         | Aluminum                                      |
| Attributes                                |                                               |
| Environment                               | Indoor / Outdoor                              |
| Mounting Style                            | Wall Gooseneck                                |
| RoHS                                      | Yes                                           |
| WEEE                                      | Yes                                           |
| Shipping                                  |                                               |
| Weight                                    | 4 lbs. (2 kg)                                 |
| Dimensions                                | 9 x 8 x 4 inches ( 229 x 203 x 102 mm)        |
| Mounting Accessories                      |                                               |
| UNI-CMA1                                  | Corner mount                                  |
| UNI-PMA1                                  | Pole mount                                    |
| UNI-WMBB1                                 | Wall / Pole mount                             |
| Compatible Pendant Shrouds                |                                               |
| UNI-MDPHM                                 | Camera housing pendant mounting adapter       |
| UNI-MDPDH180                              | Camera outdoor pendant mount adapter          |
| UNI-MDPDH120                              | Camera housing pendant mounting adapter       |
| UNI-MDPX                                  | Pendent Mount Adapter for x Series Mini Domes |

#### **DIMENSIONS**

Unit: inches (mm)

©2015 Sony Electronics Inc. All rights reserved.

Reproduction in whole or in part without permission is prohibited.

Features and specifications are subject to change without notice.