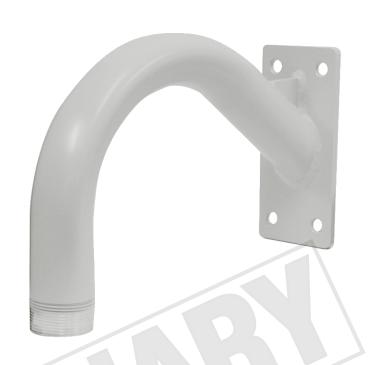

## **UNI-WMB4**

Security Housing Adapter Bracket

# Wall / Pendant Adapter Bracket for Outdoor Mini Dome Cameras

- The UNI-WMB4 is an all aluminum 1 inch gooseneck wall mount bracket.
- All pendant tops with 1 inch thread. This includes Sony's UNI-MDPHM, UNI-MDPDH180, UNI-MDPDH120, and UNI-MDPX.

## **KEY FEATURES**

- Standard hole pattern compatible with Sony's corner mounts, pole mounts and power block (UNI-PBU1)
- All aluminum construction

- 1 inch pipe thread for pendant mounting
- Gooseneck bracket for wall mounting
- Outdoor or indoor use