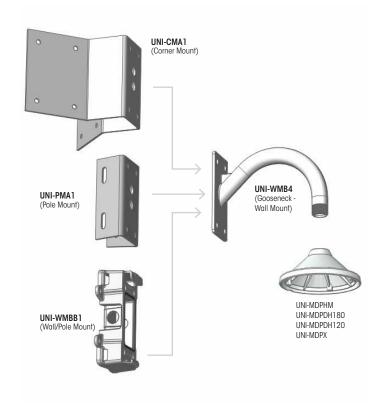

## **BID SPECIFICATIONS**

• The wall gooseneck bracket shall be Sony's model UNI-WMB4. The UNI-WMB4 shall include a 1 inch NPT thread to mate with Sony's models UNI-MDPHM, UNI-MDPDH180, UNI-MDPH120, and UNI-MDPX. The wall mount will be constructed of aluminum with welded componets. The bracket features a light gray finish. The wall mount can be combined with the UNI-CMA1 for corner mount applications.

UNI-WMBB1 for surface / wall or pole mount applications and with the UNI-PMA1 for pole mounted applications. The kit includes gaskets and teflon tape for water ingress protection outdoors for the applicable outdoor Sony camera models.

### **ACCESSORIES**