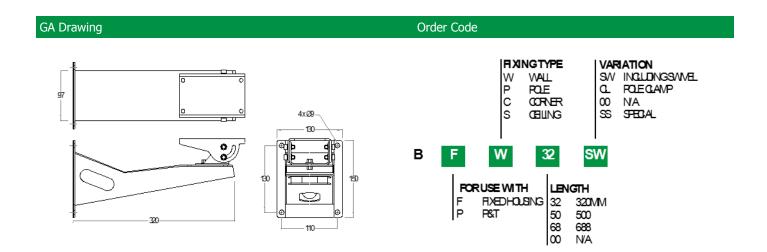

## Camera Mounting System Wall Mount Bracket

| Wall Mount Bracket        | BFW500                                                       | BFW500SW                                      |
|---------------------------|--------------------------------------------------------------|-----------------------------------------------|
| Model                     | Wall Mount Bracket Supplied with 101.6mm (4") Fixing Centres | Wall Mount Bracket Supplied with Swivel Joint |
| Application               | Onshore, Offshore, Marine and Heavy Industrial               |                                               |
| Compatible Camera Station | Fixed Camera Stations                                        |                                               |
|                           | XF Series – XF26, XF40                                       |                                               |
|                           | SF Series - SF26, SF40                                       |                                               |
| Features                  |                                                              |                                               |
| Construction              | AISI 316L Stainless Steel                                    |                                               |
| Finish                    | Electropolished                                              |                                               |
| Weight                    | 2 kg                                                         | 2.5 kg                                        |
| Load Rating               | 50 kg                                                        |                                               |
|                           | (Applies only with recommended fixings fitted)               |                                               |
| Swivel Movement           | N/A                                                          | Pan ±90°                                      |
|                           |                                                              | Tilt ±45°                                     |
| Accessories               |                                                              |                                               |
| Pole Clamp Adaptor        | BFP00CL                                                      |                                               |
| Corner Mount Adaptor      | BEC0000                                                      |                                               |