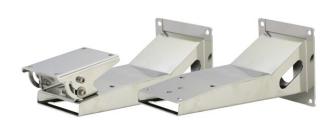

## Camera Mounting System Wall Mount Bracket

| Wall Mount Bracket        | BFW500                                                       | BFW500SW                                      |
|---------------------------|--------------------------------------------------------------|-----------------------------------------------|
| Model                     | Wall Mount Bracket Supplied with 101.6mm (4") Fixing Centres | Wall Mount Bracket Supplied with Swivel Joint |
| Application               | Onshore, Offshore, Marine and Heavy Industrial               |                                               |
| Compatible Camera Station | Fixed Camera Stations                                        |                                               |
|                           | XF Series – XF26, XF40                                       |                                               |
|                           | SF Series - SF26, SF40                                       |                                               |
| Features                  |                                                              |                                               |
| Construction              | AISI 316L Stainless Steel                                    |                                               |
| Finish                    | Electropolished                                              |                                               |
| Weight                    | 2 kg                                                         | 2.5 kg                                        |
| Load Rating               | 50 kg                                                        |                                               |
|                           | (Applies only with recommended fixings fitted)               |                                               |
| Swivel Movement           | N/A                                                          | Pan ±90°                                      |
|                           |                                                              | Tilt ±45°                                     |
| Accessories               |                                                              |                                               |
| Pole Clamp Adaptor        | BFP00CL                                                      |                                               |
| Corner Mount Adaptor      | BEC0000                                                      |                                               |