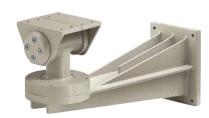

#### **EXWBJ BRACKET AND BALL JOINT FOR EXH EX-PROOF HOUSING**

Solid anticorodal aluminum construction

Load rating: 35kg (77lb)

Length: 455mm (17.9in)

Unit weight EXWBJ: 6.6kg (14.5lb)

#### **EXWBJ BRACKET AND BALL JOINT FOR EXH EX-PROOF HOUSING**

| NUMBER |  |
|--------|--|
|        |  |
|        |  |
|        |  |

EXWBJ000 Bracket and ball joint RAL7032 for EXH series EXBJ000 Only ball joint for EXH RAL7032 housings