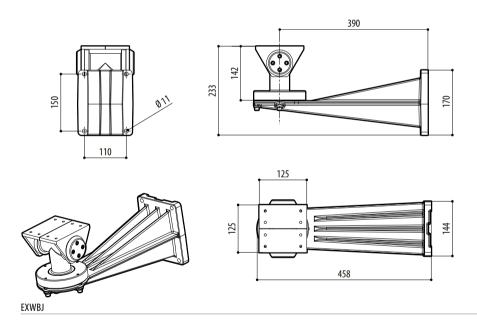

# **TECHNICAL DRAWINGS**

Sizes in millimeters.

EXBJ000

#### **EXWBJ BRACKET AND BALL JOINT FOR EXH EX-PROOF HOUSING**

Solid anticorodal aluminum construction

Load rating: 35kg (77lb)

Length: 455mm (17.9in)

Unit weight EXWBJ: 6.6kg (14.5lb)