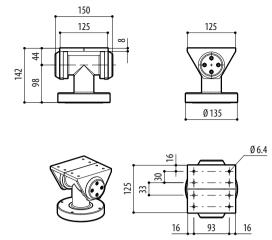

#### **EXWBJ BRACKET AND BALL JOINT FOR EXH EX-PROOF HOUSING**

Solid anticorodal aluminum construction

Load rating: 35kg (77lb)

Length: 455mm (17.9in)

Unit weight EXWBJ: 6.6kg (14.5lb)

# EXBJOOO BALL JOINT FOR THE COLUMN MOUNT OF EXH EX-PROOF HOUSINGS

Solid anticorodal aluminum construction

Unit weight: 2.9kg (6.4lb)

# **TECHNICAL DRAWINGS**

Sizes in millimeters.

EXBJ000