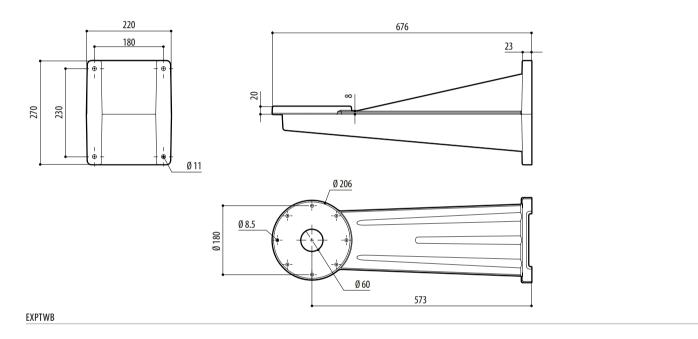

## **EXPTWB BRACKET FOR EXPT EX-PROOF PTZ UNIT**

Solid anticorodal aluminum construction

Load rating: 100kg (220lb) Length: 676mm (26.6in)

Unit weight: 11.3kg (25lb)

EXWBJ000

EXBJ000

EXPTWB000

# **TECHNICAL DRAWINGS**

Sizes in millimeters.

EXBJ000