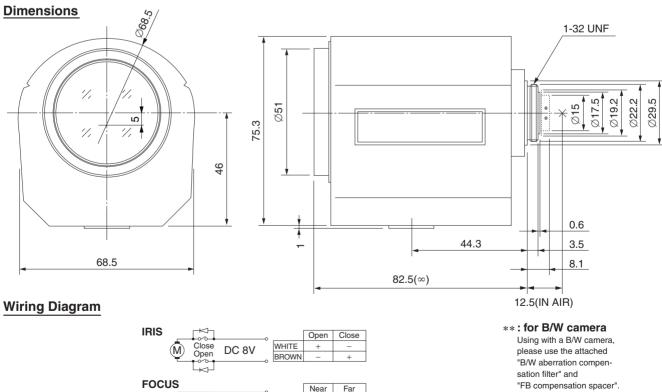

## 6X 5.7mm - 34.2mm F1.0 for 1/3 type Cameras, Motorized Zoom **CS-Mount**

| with  | Spot | Filter |
|-------|------|--------|
| WILII | SUUL | гшег   |

|                        |                          | 1                   |                  | 1                  | 1            | I                           |  |
|------------------------|--------------------------|---------------------|------------------|--------------------|--------------|-----------------------------|--|
| Model No. T6Z5710MS-CS |                          | Effective           | Front            | Ø41.0mm            |              |                             |  |
| Focal Length           | al Length 5.7mm - 34.2mm |                     | Lens Aperture    | Rear               | Ø10.2mm      |                             |  |
| Max. Aperture Ratio    |                          | 1:1.0               | 1:1.0            |                    | th           | 8.5mm                       |  |
| Max. Image Format      |                          | 4.8mm x 3.6mm(Ø6mm) |                  | Flange Back Length |              | 12.5mm                      |  |
| Operation Range        | Iris                     | F1.0 - F360C        |                  | Mount              |              | CS-Mount                    |  |
|                        | Focus                    | 1.2m - Inf.         |                  | Filter Size        |              | M49 P=0.75mm                |  |
|                        | Zoom                     | 5.7mm - 34.2mm      |                  | Tripod Screw       |              | 1/4 - 20UNC                 |  |
|                        | Iris                     | Motorized           |                  | Dimensions         |              | W68.5mm x H76.3mm x D82.5mm |  |
|                        | Focus                    | Motorized           |                  | Weight             |              | 430g                        |  |
|                        | Zoom                     | Motorized           |                  |                    |              |                             |  |
| Object Dimension       | 5.7mm                    | 101.6cm x 75.2      | 101.6cm x 75.2cm |                    |              |                             |  |
| at M.O.D.              | 34.2mm                   | 17cm x 13cm         |                  |                    |              |                             |  |
| Angle of View          | D                        | 1/3 type            | 56.5° - 10.0°    | 1/4 type           | 43.2° - 7.8° |                             |  |
|                        | Н                        |                     | 45.9° - 8.1°     |                    | 34.8° - 6.2° |                             |  |
|                        | V                        |                     | 34.8° - 6.2°     |                    | 26.2° - 4.8° |                             |  |
|                        |                          | Iris                |                  | Focus              |              | Zoom                        |  |
| Supply Voltage         |                          | DC8V                |                  | DC8V               |              | DC8V                        |  |
| Current                |                          | 25mA or less        |                  | 20mA or less       |              | 20mA or less                |  |
| Response Time          |                          | Approx. 2 sec.      |                  | Approx. 3 sec.     |              | Approx. 3.5 sec.            |  |
| Preset Potentiometer   |                          | —                   |                  | —                  |              | —                           |  |
| Operating Temperature  |                          | -10°C - +50°C       | ;                |                    |              |                             |  |

GREEN

BLACK

YELLOW

RED

+

Tele Wide + –

DC 8V

DC 8V

M.O.D. : Minimum Object Distance

The filter(M20 P=0.5mm)

and the spacer should be

placed between lens and

should be screwed onto

the lens from rear side

camera.

1/3 type