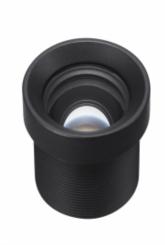

# SNCA-L120MF

M12 mount lens with 25 degrees horizontal viewing angle for X Series cameras

## Overview

This optional M12 mount lens is compatible with Sony SNC-XM631, SNC-XM632, SNC-XM636 and SNC-XM637 Minidome Full HD video security cameras.

The SNCA-L120MF lens offers a focal length of 12 mm (with F2.2 aperture), providing a horizontal viewing angle of 25 degrees and a vertical viewing angle of 14 degrees.