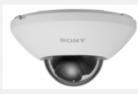

## SNC-XM631

Minidome 1080p/30 fps Camera Powered by IPELA ENGINE EX™ – X Series

### SNC-XM632

Minidome 1080p/30 fps Camera Powered by IPELA ENGINE EX™ - X Series

### SNC-XM636

Minidome 1080p/30 fps Camera Powered by IPELA ENGINE EX™ - X Series

### SNC-XM637

Minidome 1080p/30 fps Camera Powered by IPELA ENGINE EX™ - X Series

© 2016 Sony Corporation. All rights reserved. Reproduction in whole or in part without written permission is prohibited. Features and specifications are subject to change without notice. The values for mass and dimension are approximate. All trademarks are the property of their respective owners.