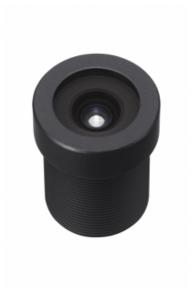

# **SNCA-L038MF**

M12 mount lens with 83 degrees horizontal viewing angle for X Series cameras

### Overview

This optional M12 mount lens is compatible with Sony SNC-XM631, SNC-XM632, and SNC-XM637 Minidome Full HD video security cameras.

The SNCA-L038MF lens offers a focal length of 3.8 mm (with F2.2 aperture), providing a wide horizontal viewing angle of 83 degrees and a vertical viewing angle of 45 degrees.

SNCA-L038MF