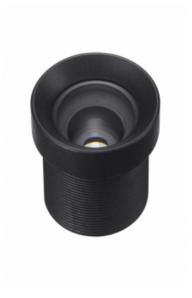

# **SNCA-L060MF**

M12 mount lens with 51 degrees horizontal viewing angle for X Series cameras

## Overview

This optional M12 mount lens is compatible with Sony SNC-XM631, SNC-XM632, SNC-XM636 and SNC-XM637 Minidome Full HD video security cameras.

The SNCA-L060MF lens offers a focal length of 6.0 mm (with F2.2 aperture), providing a horizontal viewing angle of 51 degrees and a vertical viewing angle of 28 degrees.

SNCA-L060MF